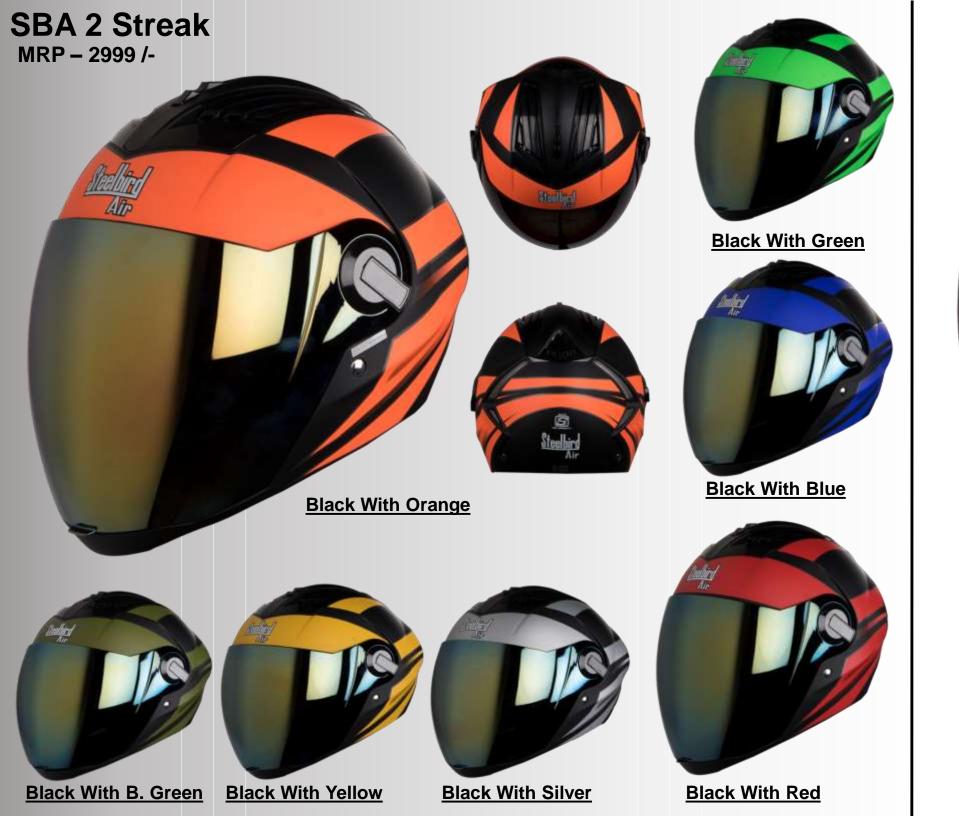

#### Flag 2 Tone

**Black With Grey** 

**Black With Red** 

**Black With Green** 

Black With White

**Black With Blue** 

**Black With Orange** 

Pink With Neon

Red With Blue

#### Black With Silver

Orange With Green

Mat Black With Blue

Mat Black With Red

White With Red

White With Green

White With Blue