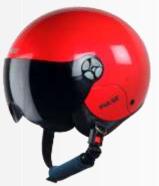

# SBH 16 Pulse Glossy MRP – 1049 /-

Honda Blue

<u>Black</u>

Mat Black

Sports Red

<u>Honda Grey</u>