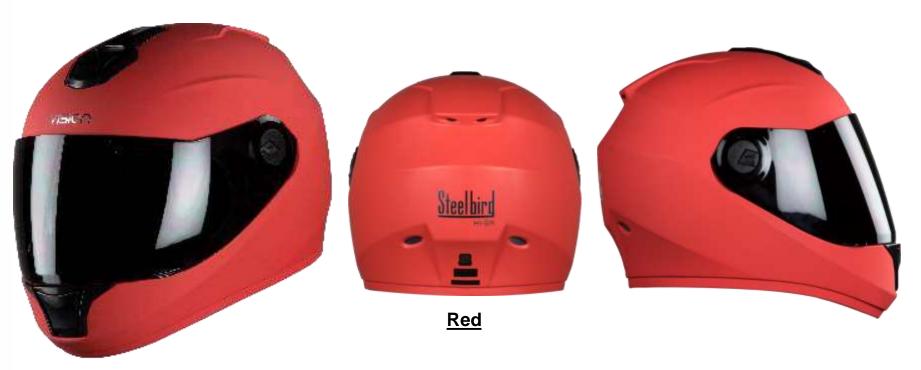

#### **SBH 10 Vision Glossy** MRP – 1599 /-

Mat D. Storm

Mat Black

**Teal Green** 

<u>Silver</u>

Mat B. Green

Mat White

**Cherry Red** 