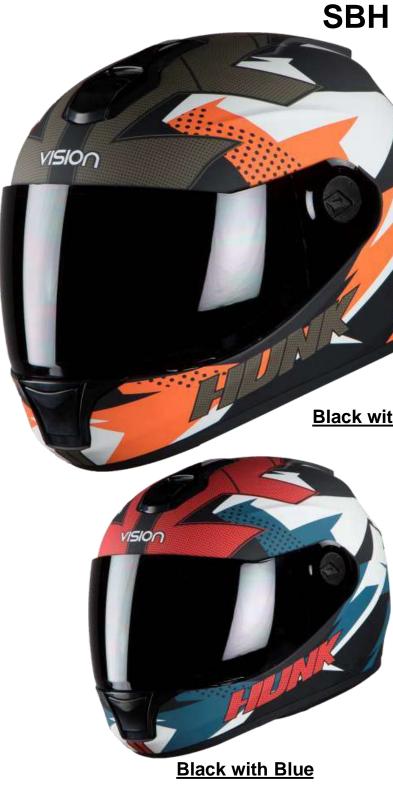

#### **SBH 10 Vision Hunk** MRP – 1899 /-

#### Black with Orange

**Black with Brown** 