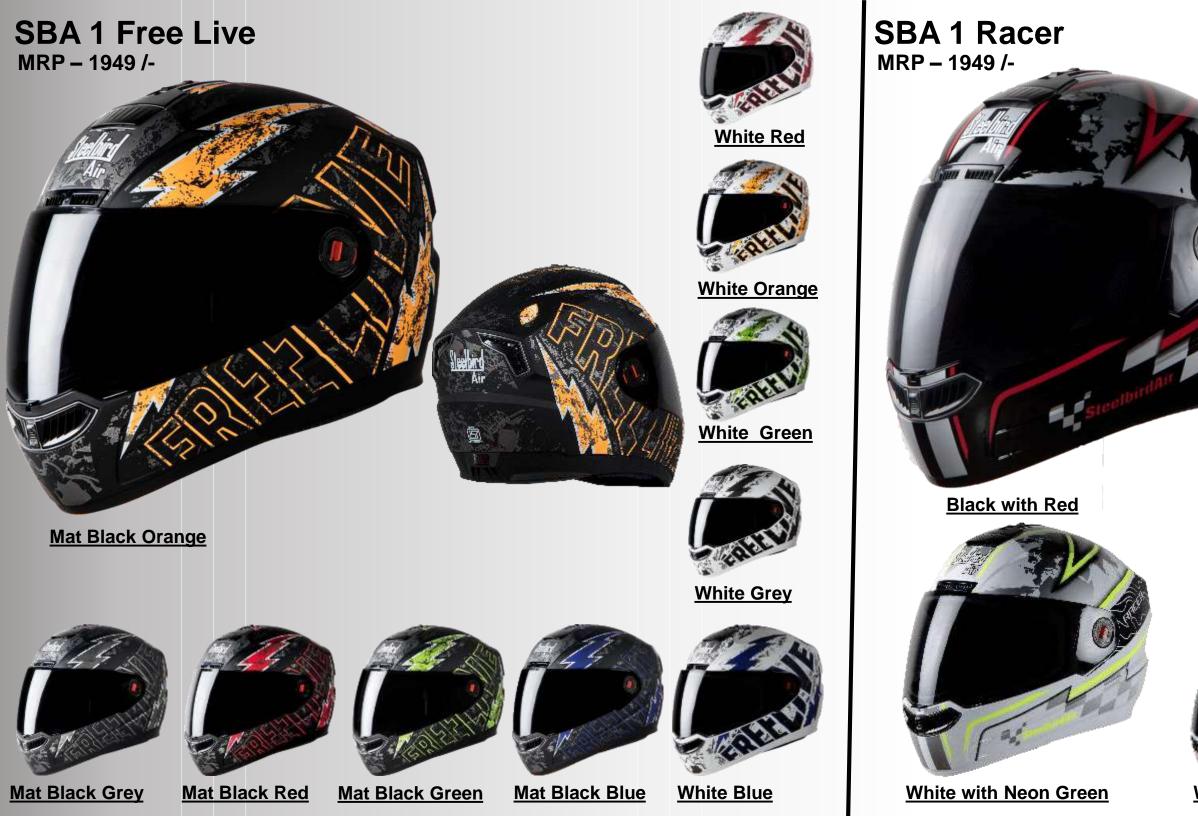

**Black with Yellow** 

Black with Blue

Black with Red

**Black with Green** 

**SBA 1 Storm** MRP – 1949 /-

Black with Blue

Black with Orange

Black with Red

**Black with Yellow** 

Black with Green

Mat Black with Red

**Black with Orange** 

Mat Black with Green

**SBA 1 Speed** MRP – 1949 /-

White with Red

Mat White with Orange