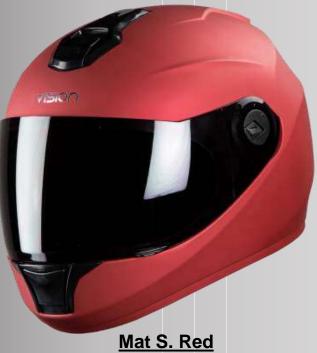

#### Mat Desert Storm

Mat B. Green

Mat S. Red

Mat Y. Blue

Mat S. Red

And the second s

Mat B. Green

Mat Silver