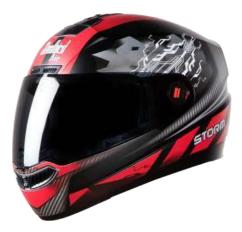

**Black with Yellow** 

Black with Blue

Black with Red

**Black with Green** 

**SBA 1 Storm** MRP – 1949 /-

Black with Blue

Black with Orange

Black with Red