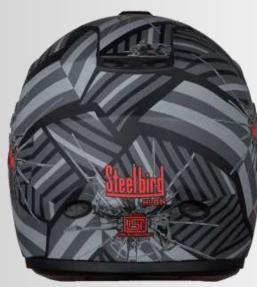

ith Green



Mat Black With Blue



Mat Black With Red



White With Red



White With Green



White With Blue







#### Mat Black With Green



Mat Black With Green













#### Mat Black With Orange



Mat Black With Green



#### Mat Black With Grey



Mat Black With Red



Mat Black With Blue



213

南







## SBH 16 Frost Dashing (580 mm) MRP – 1049 /-





# SBH 16 Pulse Glossy MRP – 1049 /-



Honda Blue





<u>Black</u>







Mat Black



Sports Red



<u>Honda Grey</u>





#### **SBH 10 Vision Glossy** MRP – 1599 /-







Mat D. Storm



Mat Black



**Teal Green** 



<u>Silver</u>



Mat B. Green



Mat White



**Cherry Red** 



<u>White</u>





# SBH 10 Vision Dashing MRP – 1359 /-















Black with Grey





#### **SBH 10 Vision Zebra** MRP – 1899 /-



Black with Black



White with Black





#### **SBH 10 Vision Hunk** MRP – 1899 /-



#### Black with Orange



**Black with Brown** 









# SBH 10 Bunker Camo

MRP – 1899 /-



Mat Black with White







Mat Black with Silver