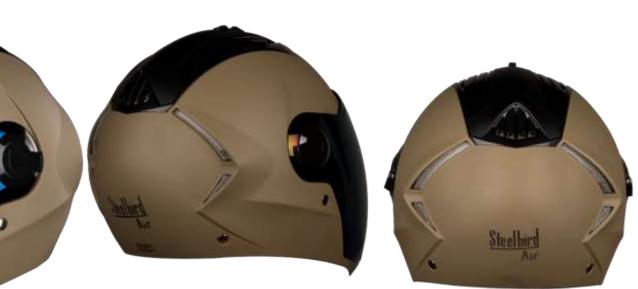

# SBA 3 Dashing MRP – 2349 /-

<u>Black</u>

Mat H. Grey

Mat Black

<u>Silver</u>

#### Mat Desert Storm

Mat B. Green

Mat S. Red

Mat Y. Blue

Mat S. Red

And the second s

Mat B. Green

Mat Silver