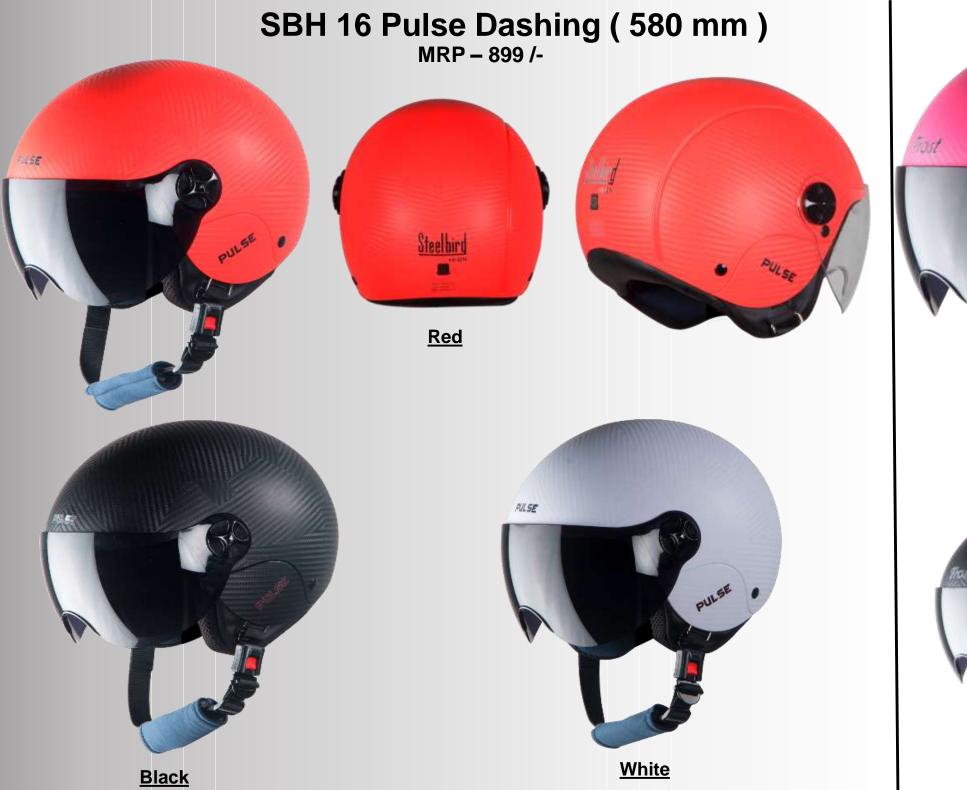

# SBH 16 Pulse Glossy MRP – 1049 /-

Honda Blue

<u>Black</u>

Mat Black

Sports Red

<u>Honda Grey</u>