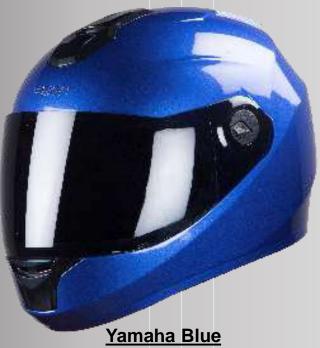

#### **SBH 10 Vision Glossy** MRP – 1599 /-

Mat D. Storm

Mat Black

**Teal Green** 

<u>Silver</u>

Mat B. Green

Mat White

**Cherry Red** 