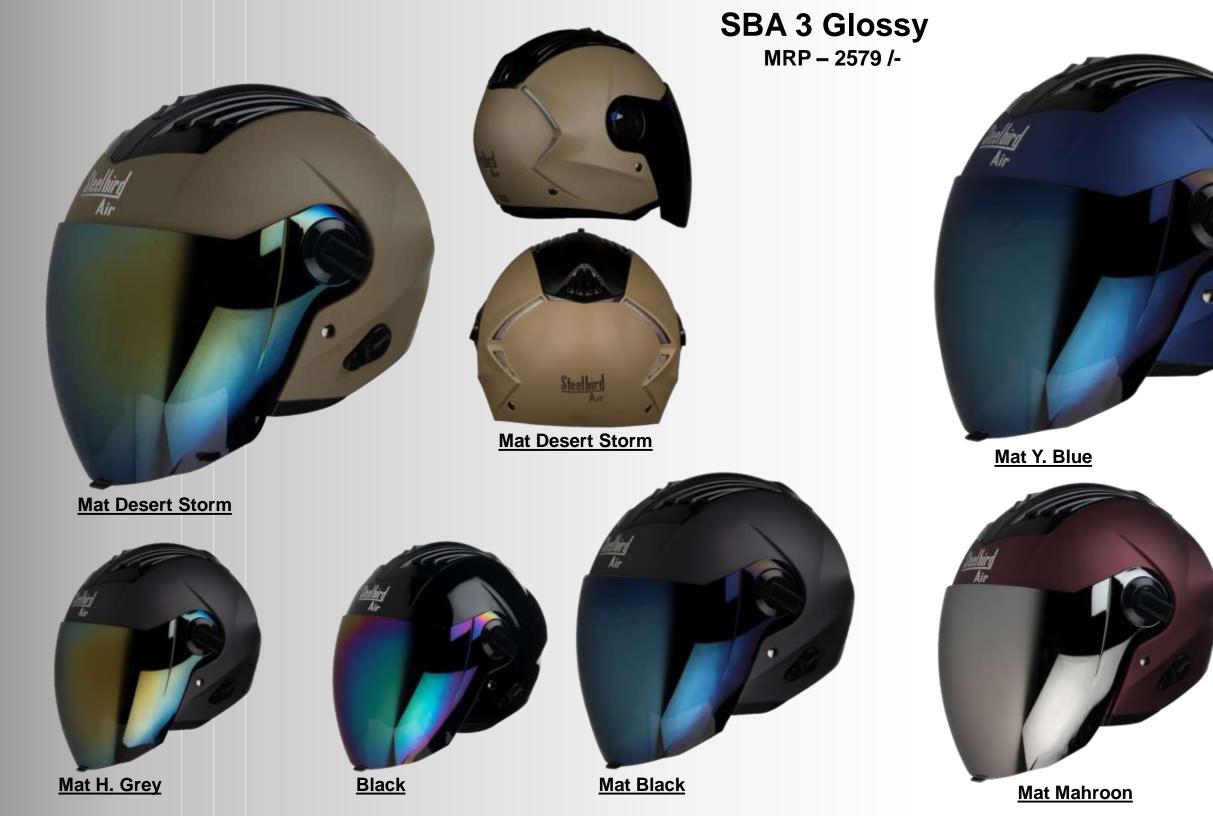

# SBA 3 Dashing MRP – 2349 /-

<u>Black</u>

Mat H. Grey

Mat Black

<u>Silver</u>

#### Mat Desert Storm

Mat B. Green

Mat S. Red

Mat Y. Blue

Mat S. Red

And the second s

Mat B. Green

Mat Silver