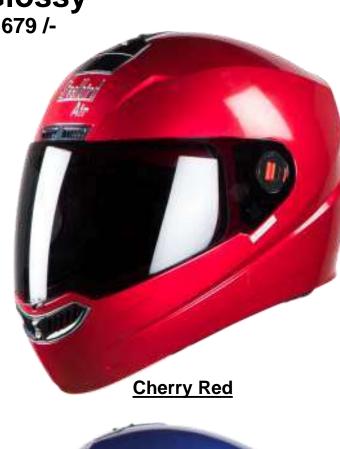

#### **SBH 10 Vision Glossy** MRP – 1599 /-

Mat D. Storm

Mat Black

**Teal Green** 

<u>Silver</u>

Mat B. Green

Mat White

**Cherry Red** 