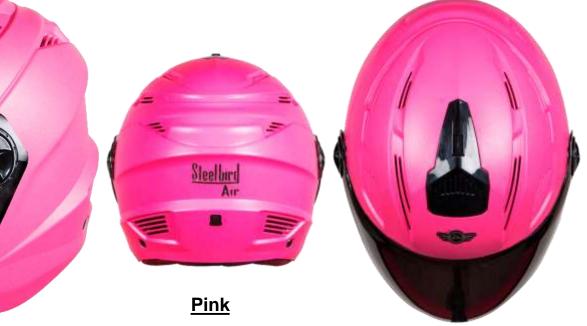

Green

**SBA 1 Speed** MRP – 1949 /-



White with Red



Mat White with Orange



White with Green



White with Orange



Mat White with Green



Mat White with Red



Black with Yellow



**Black with Orange** 



Black with Grey



Black with Red

# SBA 1 Beast

MRP – 1999 /-





White with Orange



#### White with Red



White with Grey



White with Green



**B. Green with Yellow** 



**Blue with Yellow** 



White with Red



#### Orange with Orange



**Grey with Orange** 



**D.Storm with Red** 



Y. Blue with Yellow



**Black with Yellow** 



**Black with Red** 

**SBA 1 Hovering** 

MRP – 2599 /-



Yellow with Orange





Silver with Orange

White with Black



#### Yellow with Orange



Black with Orange

**Green with Yellow** 



### SBA 6 Ela Dashing MRP – 1289 /-







<u>White</u>



 Red

# SBA 3 Dashing MRP – 2349 /-



<u>Black</u>





Mat H. Grey

Mat Black

<u>Silver</u>



#### Mat Desert Storm



Mat B. Green

Mat S. Red





Mat Y. Blue



Mat S. Red



And the second s

Mat B. Green

Mat Silver



### SBA 2 Rose Gold MRP – 2999 /-

Rose Gold



















#### Flag 2 Tone





**Black With Grey** 



**Black With Red** 



**Black With Green** 



Black With White



**Black With Blue** 



**Black With Orange** 







Pink With Neon

Red With Blue





#### Black With Silver











Orange With Green



Mat Black With Blue



Mat Black With Red



White With Red



White With Green



White With Blue







#### Mat Black With Green



Mat Black With Green













#### Mat Black With Orange



Mat Black With Green



####