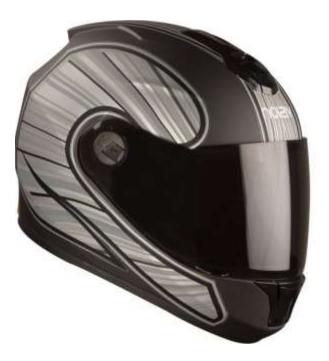

#### **SBH 10 Vision Glossy** MRP – 1599 /-

Mat D. Storm

Mat Black

**Teal Green** 

<u>Silver</u>

Mat B. Green

Mat White

**Cherry Red** 