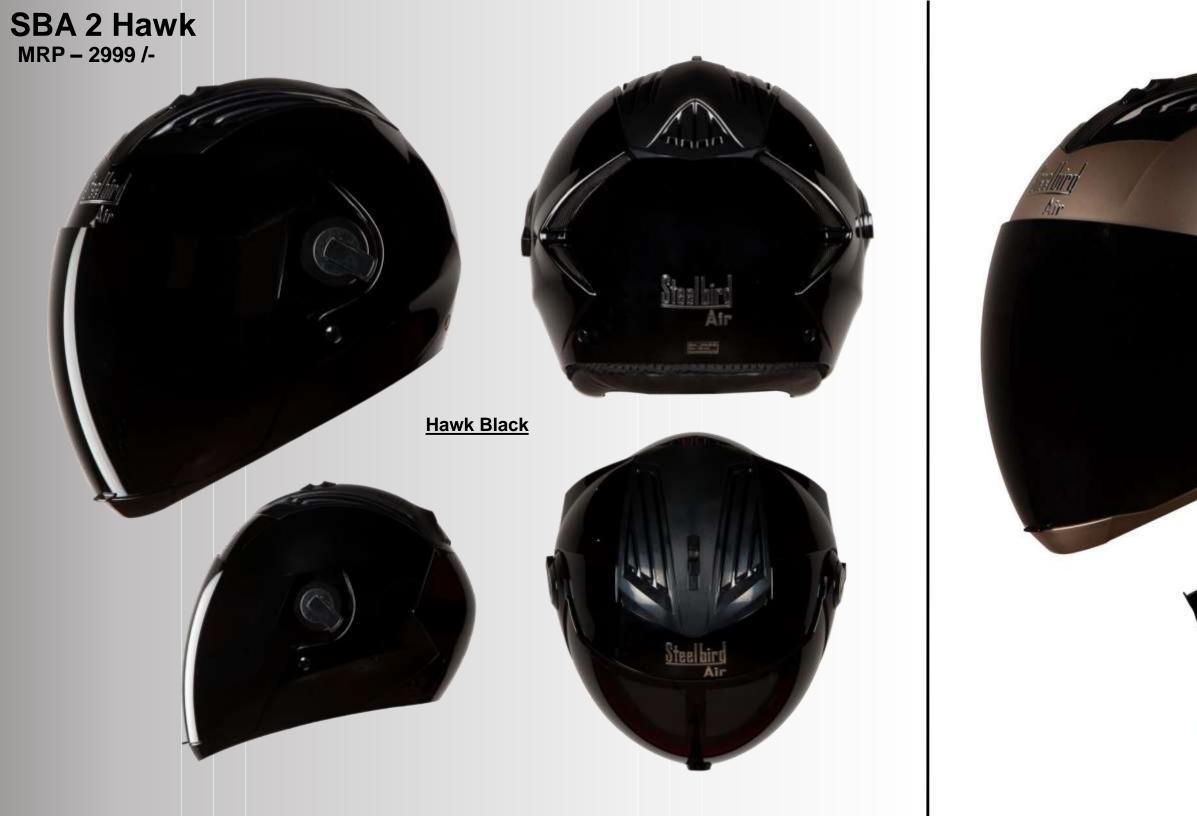

Red

# SBA 1 Beast

MRP – 1999 /-





White with Orange



#### White with Red



White with Grey



White with Green



**B. Green with Yellow** 



**Blue with Yellow** 



White with Red



#### Orange with Orange



**Grey with Orange** 



**D.Storm with Red** 



Y. Blue with Yellow



**Black with Yellow** 



**Black with Red** 

**SBA 1 Hovering** 

MRP – 2599 /-



Yellow with Orange





Silver with Orange

White with Black



#### Yellow with Orange



Black with Orange

**Green with Yellow** 



### SBA 6 Ela Dashing MRP – 1289 /-







<u>White</u>



 Red

# SBA 3 Dashing MRP – 2349 /-



<u>Black</u>





Mat H. Grey

Mat Black

<u>Silver</u>



#### Mat Desert Storm



Mat B. Green

Mat S. Red





Mat Y. Blue



Mat S. Red



And the second s

Mat B. Green

Mat Silver



### SBA 2 Rose Gold MRP – 2999 /-

Rose Gold



















#### Flag 2 Tone





**Black With Grey** 



**Black With Red** 



**Black With Green** 



Black With White



**Black With Blue** 



**Black With Orange** 







Pink With Neon

Red With Blue





#### Black With Silver











Orange With Green



Mat Black With Blue



Mat Black With Red



White With Red



White With Green



White With Blue







#### Mat Black With Green



Mat Black With Green













#### Mat Black With Orange



Mat Black With Green



#### Mat Black With Grey



Mat Black With Red



Mat Black With Blue



213

南







## SBH 16 Frost Dashing (580 mm) MRP – 1049 /-





# SBH 16 Pulse Glossy MRP – 1049 /-



Honda Blue





<u>Black</u>







Mat Black



Sports Red



<u>Honda Gre