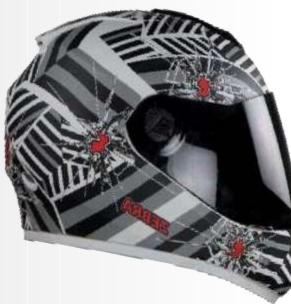

Black With Red



White With Red



White With Green



White With Blue







#### Mat Black With Green



Mat Black With Green













#### Mat Black With Orange



Mat Black With Green



#### Mat Black With Grey



Mat Black With Red



Mat Black With Blue



213

南







## SBH 16 Frost Dashing (580 mm) MRP – 1049 /-





# SBH 16 Pulse Glossy MRP – 1049 /-



Honda Blue





<u>Black</u>







Mat Black



Sports Red



<u>Honda Grey</u>





#### **SBH 10 Vision Glossy** MRP – 1599 /-







Mat D. Storm



Mat Black



**Teal Green** 



<u>Silver</u>



Mat B. Green



Mat White



**Cherry Red** 



<u>White</u>





# SBH 10 Vision Dashing MRP – 1359 /-















Black with Grey





#### **SBH 10 Vision Zebra** MRP – 1899 /-



Black with Black



White with Black





#### **SBH 10 Vision Hunk** MRP – 1899 /-



#### Black with Orange



**Black with Brown** 









# SBH 10 Bunker Camo

MRP – 1899 /-



Mat Black with White







Mat Black with Silver