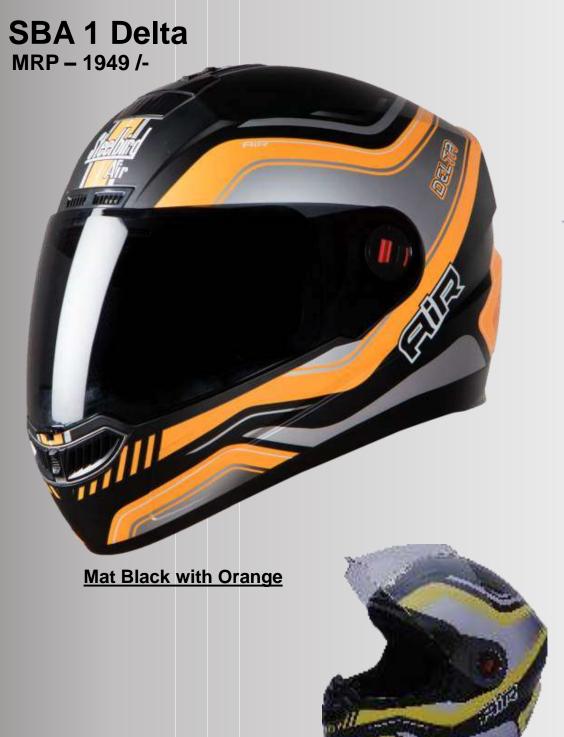

**Black with Yellow** 

Black with Blue

Black with Red

**Black with Green** 

**SBA 1 Storm** MRP – 1949 /-

Black with Blue

Black with Orange

Black with Red