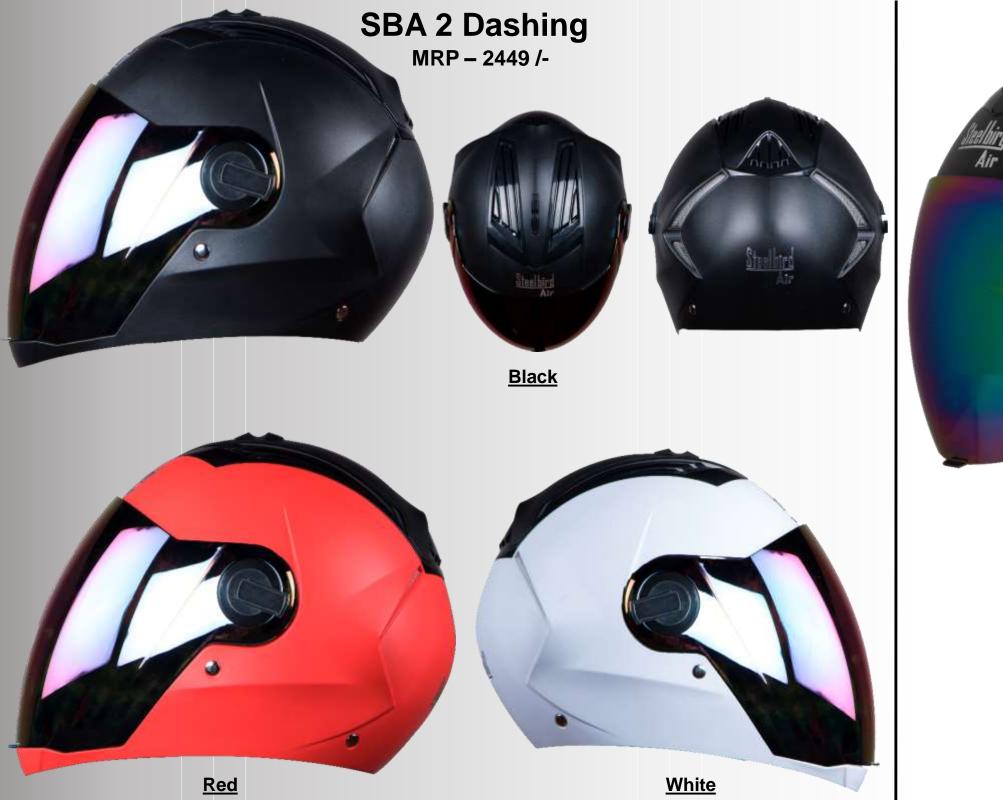

# SBA 3 Dashing MRP – 2349 /-

<u>Black</u>

Mat H. Grey

Mat Black

<u>Silver</u>