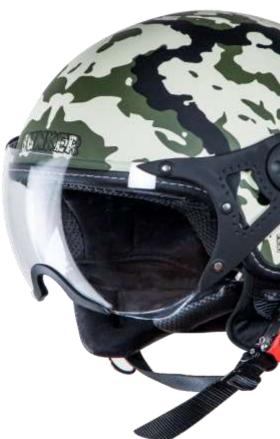

# SBH 10 Bunker Camo

MRP – 1899 /-

Mat Black with White

Mat Black with Silver