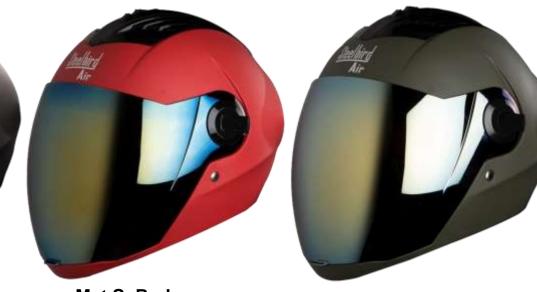

# SBA 3 Dashing MRP – 2349 /-

<u>Black</u>

Mat H. Grey

Mat Black

<u>Silver</u>

#### Mat Desert Storm

Mat B. Green

Mat S. Red

Mat Y. Blue

Mat S. Red

And the second s

Mat B. Green

Mat Silver