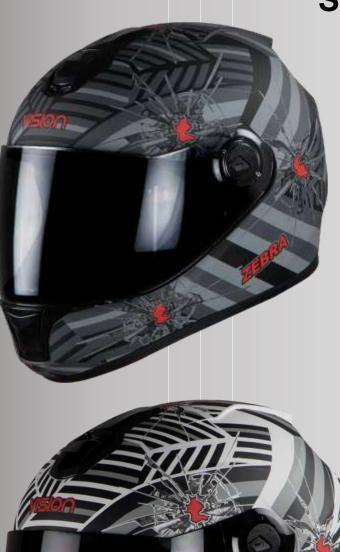

#### Black With Silver











Orange With Green



Mat Black With Blue



Mat Black With Red



White With Red



White With Green



White With Blue







#### Mat Black With Green



Mat Black With Green













#### Mat Black With Orange



Mat Black With Green



#### Mat Black With Grey



Mat Black With Red



Mat Black With Blue



213

南







## SBH 16 Frost Dashing (580 mm) MRP – 1049 /-





# SBH 16 Pulse Glossy MRP – 1049 /-



Honda Blue





<u>Black</u>







Mat Black



Sports Red



<u>Honda Grey</u>





#### **SBH 10 Vision Glossy** MRP – 1599 /-







Mat D. Storm



Mat Black



**Teal Green** 



<u>Silver</u>



Mat B. Green



Mat White



**Cherry Red** 



<u>White</u>





# SBH 10 Vision Dashing MRP – 1359 /-















Black with Grey





#### **SBH 10 Vision Zebra** MRP – 1899 /-



Black with Black



White with Black





#### **SBH 10 Vision Hunk** MRP – 1899 /-



#### Black with Orange



**Black with Brown** 









# SBH 10 Bunker Camo

MRP – 1899 /-



Mat Black with White







Mat Black with Silver