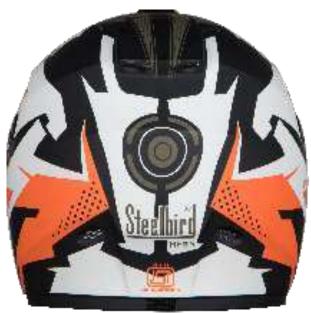

#### **SBH 10 Vision Glossy** MRP – 1599 /-

Mat D. Storm

Mat Black

**Teal Green** 

<u>Silver</u>

Mat B. Green

Mat White

**Cherry Red** 

<u>White</u>