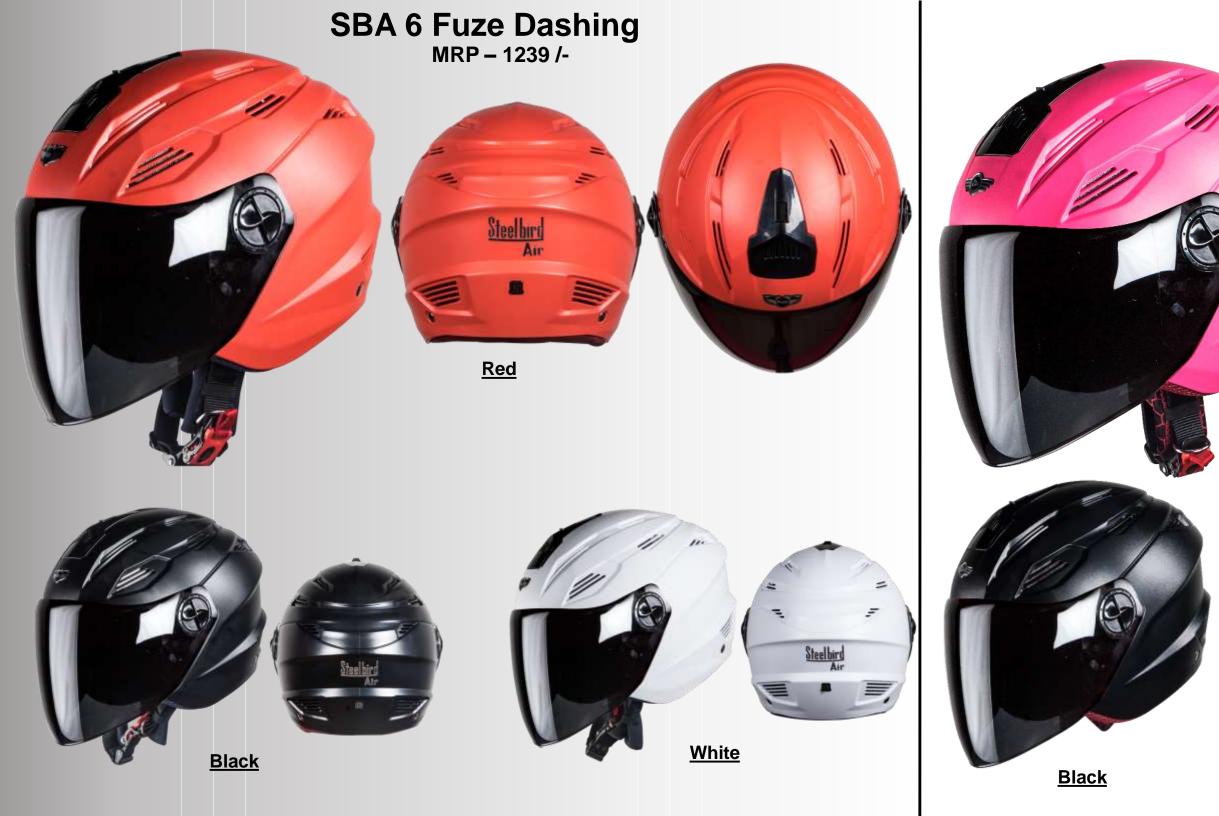

**Black with Orange** 

Mat Black with Green

**SBA 1 Speed** MRP – 1949 /-



White with Red



Mat White with Orange



White with Green



White with Orange



Mat White with Green



Mat White with Red



Black with Yellow



**Black with Orange** 



Black with Grey



Black with Red

# SBA 1 Beast

MRP – 1999 /-





White with Orange



#### White with Red



White with Grey



White with Green



**B. Green with Yellow** 



**Blue with Yellow** 



White with Red



#### Orange with Orange



**Grey with Orange** 



**D.Storm with Red** 



Y. Blue with Yellow



**Black with Yellow** 



**Black with Red** 

**SBA 1 Hovering** 

MRP – 2599 /-



Yellow with Orange





Silver with Orange

White with Black



#### Yellow with Orange



Black with Orange

**Green with Yellow** 



### SBA 6 Ela Dashing MRP – 1289 /-







<u>White</u>



 Red

# SBA 3 Dashing MRP – 2349 /-



<u>Black</u>





Mat H. Grey

Mat Black

<u>Silver</u>



#### Mat Desert Storm



Mat B. Green

Mat S. Red





Mat Y. Blue



Mat S. Red



And the second s

Mat B. Green

Mat Silver



### SBA 2 Rose Gold MRP – 2999 /-

Rose Gold



















#### Flag 2 Tone





**Black With Grey** 



**Black With Red** 



**Black With Green** 



Black With White



**Black With Blue** 



**Black With Orange** 







Pink With Neon

Red With Blue





#### Black With Silver











Orange With Green



Mat Black With Blue



Mat Black With Red



White With Red



White With Green



White With Blue







#### Mat Black With Green



Mat Black With Green













#### Mat Black With