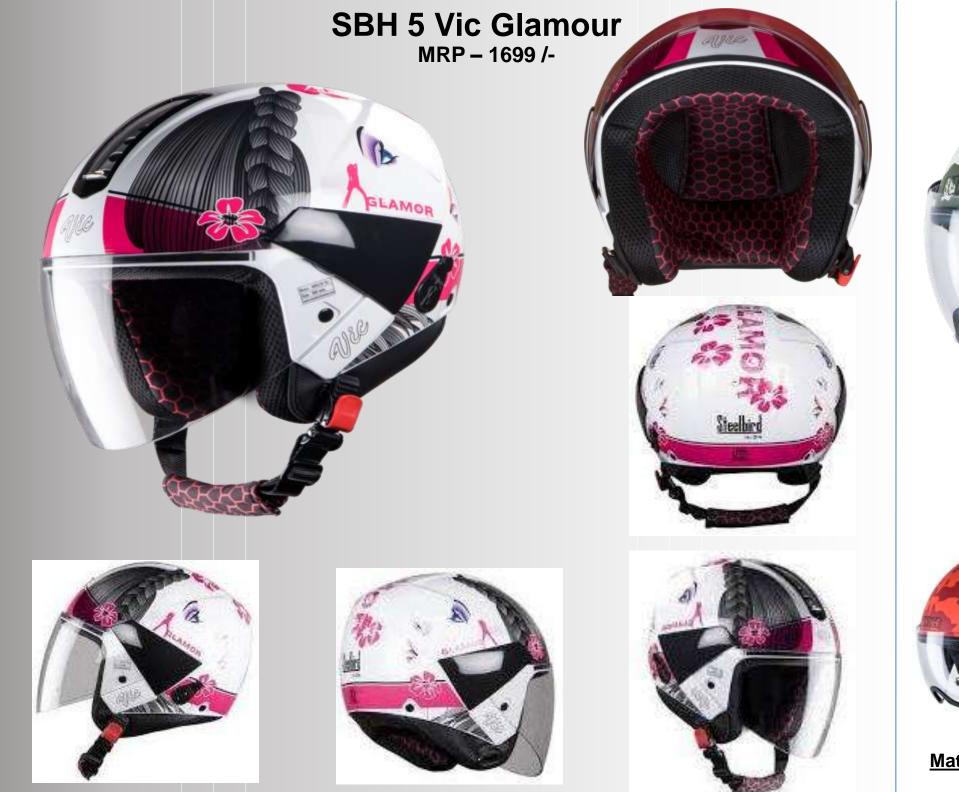

Green



Mat Black With Green













#### Mat Black With Orange



Mat Black With Green



#### Mat Black With Grey



Mat Black With Red



Mat Black With Blue



213

南







## SBH 16 Frost Dashing (580 mm) MRP – 1049 /-





# SBH 16 Pulse Glossy MRP – 1049 /-



Honda Blue





<u>Black</u>







Mat Black



Sports Red



<u>Honda Grey</u>





#### **SBH 10 Vision Glossy** MRP – 1599 /-







Mat D. Storm



Mat Black



**Teal Green** 



<u>Silver</u>



Mat B. Green



Mat White



**Cherry Red** 



<u>White</u>





# SBH 10 Vision Dashing MRP – 1359 /-















Black with Grey





#### **SBH 10 Vision Zebra** MRP – 1899 /-



Black with Black



White with Black





#### **SBH 10 Vision Hunk** MRP – 1899 /-



#### Black with Orange



**Black with Brown** 









# SBH 10 Bunker Camo

MRP – 1899 /-



Mat Black with White







Mat Black with Silver