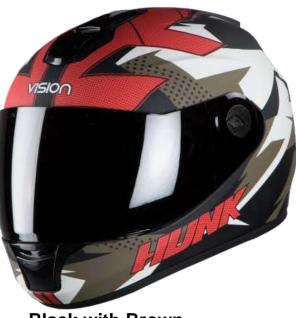

#### **SBH 10 Vision Hunk** MRP – 1899 /-

#### Black with Orange

**Black with Brown** 