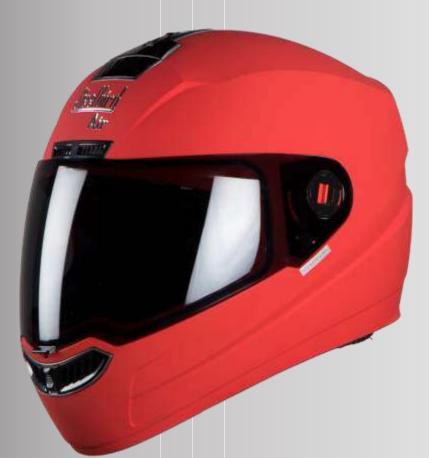

## SBA 1 HF ( with Hand Free ) MRP – 2589 /-

Mat Sports Red

Mat Desert Storm

Mat Battle Green

Mat Black

SBA 1 Glossy MRP – 1679 /-

Mat White

<u>Mat Maroon</u>