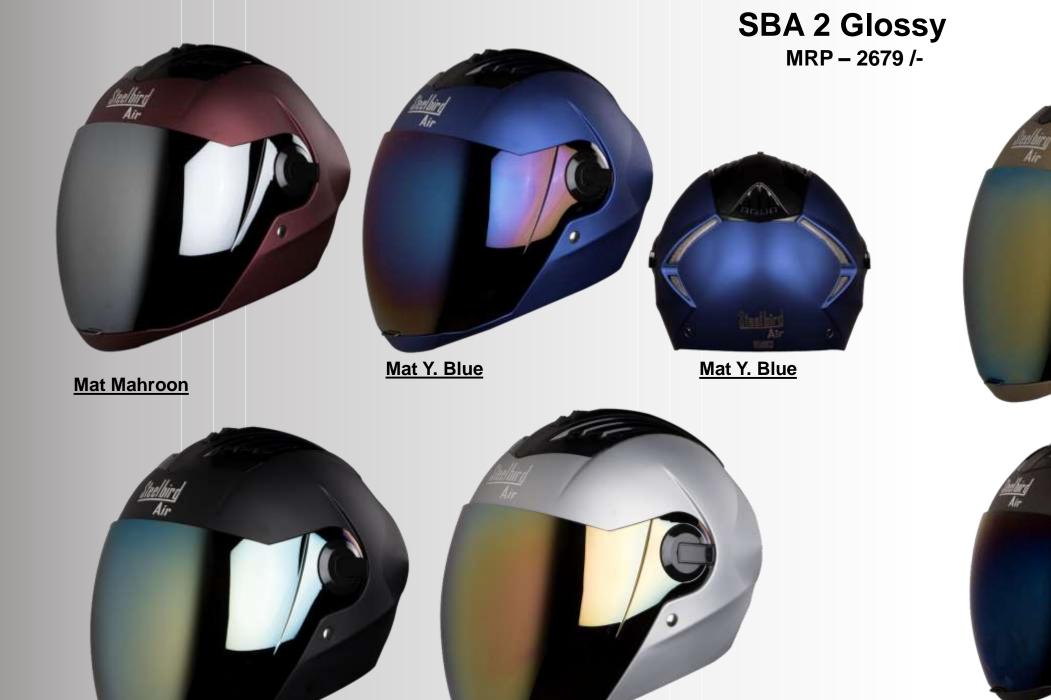

#### Mat Desert Storm

Mat B. Green

Mat S. Red

Mat Y. Blue

Mat S. Red

And the second s

Mat B. Green

Mat Silver