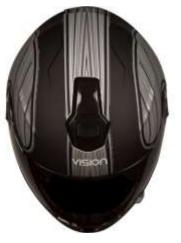

Neon

Red With Blue





#### Black With Silver











Orange With Green



Mat Black With Blue



Mat Black With Red



White With Red



White With Green



White With Blue







#### Mat Black With Green



Mat Black With Green













#### Mat Black With Orange



Mat Black With Green



#### Mat Black With Grey



Mat Black With Red



Mat Black With Blue



213

南







## SBH 16 Frost Dashing (580 mm) MRP – 1049 /-





# SBH 16 Pulse Glossy MRP – 1049 /-



Honda Blue





<u>Black</u>







Mat Black



Sports Red



<u>Honda Grey</u>





#### **SBH 10 Vision Glossy** MRP – 1599 /-







Mat D. Storm



Mat Black



**Teal Green** 



<u>Silver</u>



Mat B. Green



Mat White



**Cherry Red** 



<u>White</u>





# SBH 10 Vision Dashing MRP – 1359 /-















Black with Grey





#### **SBH 10 Vision Zebra** MRP – 1899 /-



Black with Black



White with Black





#### **SBH 10 Vision Hunk** MRP – 1899 /-



#### Black with Orange



**Black with Brown** 









# SBH 10 Bunker Camo

MRP – 1899 /-



Mat Black with White







Mat Black with Silver