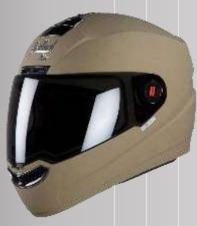

## SBA 1 HF ( with Hand Free ) MRP – 2589 /-

Mat Sports Red

Mat Desert Storm

Mat Battle Green

Mat Black

SBA 1 Glossy MRP – 1679 /-

Mat White

<u>Mat Maroon</u>