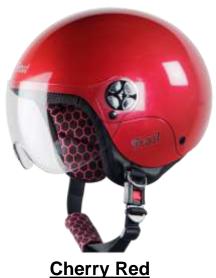

2 Rose Gold MRP – 2999 /-

Rose Gold



















#### Flag 2 Tone





**Black With Grey** 



**Black With Red** 



**Black With Green** 



Black With White



**Black With Blue** 



**Black With Orange** 







Pink With Neon

Red With Blue





#### Black With Silver











Orange With Green



Mat Black With Blue



Mat Black With Red



White With Red



White With Green



White With Blue







#### Mat Black With Green



Mat Black With Green













#### Mat Black With Orange



Mat Black With Green



#### Mat Black With Grey



Mat Black With Red



Mat Black With Blue



213

南







## SBH 16 Frost Dashing (580 mm) MRP – 1049 /-





# SBH 16 Pulse Glossy MRP – 1049 /-



Honda Blue





<u>Black</u>







Mat Black



Sports Red



<u>Honda Grey</u>





#### **SBH 10 Vision Glossy** MRP – 1599 /-







Mat D. Storm



Mat Black



**Teal Green** 



<u>Silver</u>



Mat B. Green



Mat White



**Cherry Red** 



<u>White</u>





# SBH 10 Vision Dashing MRP – 1359 /-















Black with Grey





#### **SBH 10 Vision Zebra** MRP – 1899 /-



Black with Black



White with Black





#### **SBH 10 Vision Hunk** MRP – 1899 /-



#### Black with Orange



**Black with Brown** 









# SBH 10 Bunker Camo

MRP – 1899 /-



Mat Black with White







Mat Black with Silver