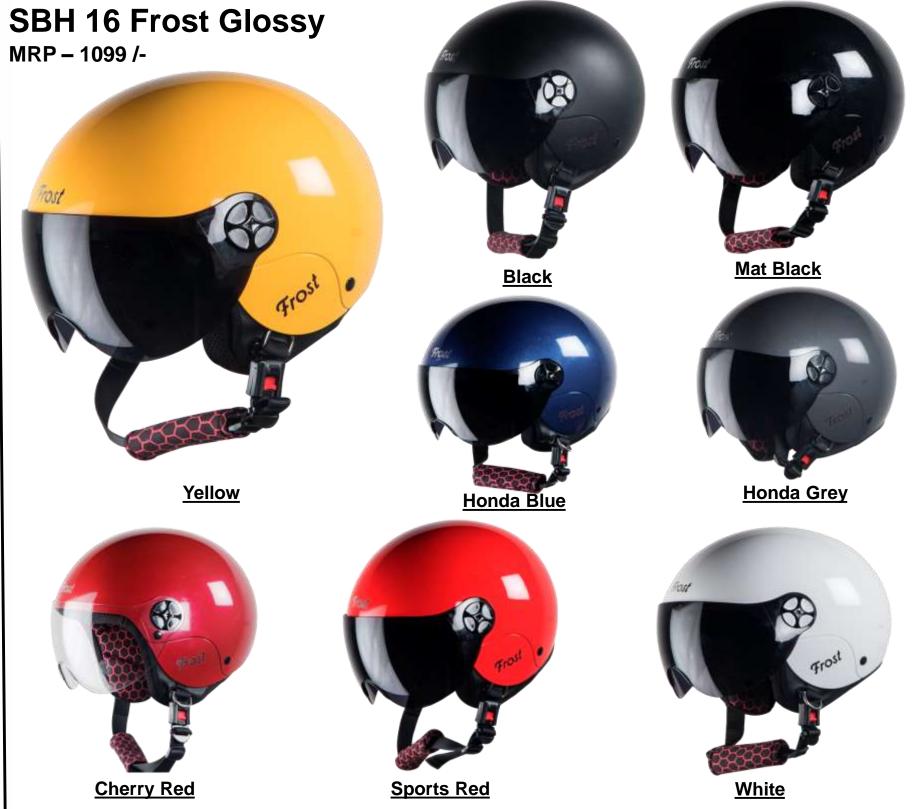

BA 2 Rose Gold MRP – 2999 /-

Rose Gold



















#### Flag 2 Tone





**Black With Grey** 



**Black With Red** 



**Black With Green** 



Black With White



**Black With Blue** 



**Black With Orange** 







Pink With Neon

Red With Blue





#### Black With Silver











Orange With Green



Mat Black With Blue



Mat Black With Red



White With Red



White With Green



White With Blue







#### Mat Black With Green



Mat Black With Green













#### Mat Black With Orange



Mat Black With Green



#### Mat Black With Grey



Mat Black With Red



Mat Black With Blue



213

南







## SBH 16 Frost Dashing (580 mm) MRP – 1049 /-





# SBH 16 Pulse Glossy MRP – 1049 /-



Honda Blue





<u>Black</u>







Mat Black



Sports Red



<u>Honda Grey</u>





#### **SBH 10 Vision Glossy** MRP – 1599 /-







Mat D. Storm



Mat Black



**Teal Green** 



<u>Silver</u>



Mat B. Green



Mat White



**Cherry Red** 



<u>White</u>





# SBH 10 Vision Dashing MRP – 1359 /-















Black with Grey





#### **SBH 10 Vision Zebra** MRP – 1899 /-



Black with Black



White with Black





#### **SBH 10 Vision Hunk** MRP – 1899 /-



#### Black with Orange



**Black with Brown** 









# SBH 10 Bunker Camo

MRP – 1899 /-



Mat Black with White







Mat Black with Silver