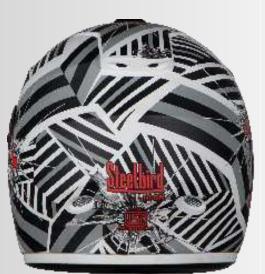

ck With Blue



Mat Black With Red



White With Red



White With Green



White With Blue







#### Mat Black With Green



Mat Black With Green













#### Mat Black With Orange



Mat Black With Green



#### Mat Black With Grey



Mat Black With Red



Mat Black With Blue



213

南







## SBH 16 Frost Dashing (580 mm) MRP – 1049 /-





# SBH 16 Pulse Glossy MRP – 1049 /-



Honda Blue





<u>Black</u>







Mat Black



Sports Red



<u>Honda Grey</u>





#### **SBH 10 Vision Glossy** MRP – 1599 /-







Mat D. Storm



Mat Black



**Teal Green** 



<u>Silver</u>



Mat B. Green



Mat White



**Cherry Red** 



<u>White</u>





# SBH 10 Vision Dashing MRP – 1359 /-















Black with Grey





#### **SBH 10 Vision Zebra** MRP – 1899 /-



Black with Black



White with Black





#### **SBH 10 Vision Hunk** MRP – 1899 /-



#### Black with Orange



**Black with Brown** 









# SBH 10 Bunker Camo

MRP – 1899 /-



Mat Black with White







Mat Black with Silver