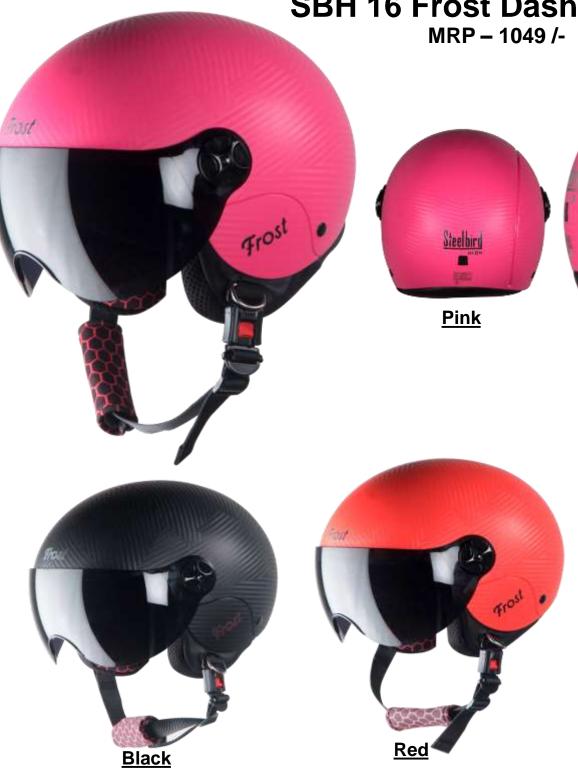

at H. Grey

Mat Black

<u>Silver</u>



#### Mat Desert Storm



Mat B. Green

Mat S. Red





Mat Y. Blue



Mat S. Red



And the second s

Mat B. Green

Mat Silver



### SBA 2 Rose Gold MRP – 2999 /-

Rose Gold



















#### Flag 2 Tone





**Black With Grey** 



**Black With Red** 



**Black With Green** 



Black With White



**Black With Blue** 



**Black With Orange** 







Pink With Neon

Red With Blue





#### Black With Silver











Orange With Green



Mat Black With Blue



Mat Black With Red



White With Red



White With Green



White With Blue







#### Mat Black With Green



Mat Black With Green













#### Mat Black With Orange



Mat Black With Green



#### Mat Black With Grey



Mat Black With Red



Mat Black With Blue



213

南







## SBH 16 Frost Dashing (580 mm) MRP – 1049 /-





# SBH 16 Pulse Glossy MRP – 1049 /-



Honda Blue





<u>Black</u>







Mat Black



Sports Red



<u>Honda Grey</u>





#### **SBH 10 Vision Glossy** MRP – 1599 /-







Mat D. Storm



Mat Black



**Teal Green** 



<u>Silver</u>



Mat B. Green



Mat White



**Cherry Red** 



<u>White</u>





# SBH 10 Vision Dashing MRP – 1359 /-















Black with Grey





#### **SBH 10 Vision Zebra** MRP – 1899 /-



Black with Black



White with Black





#### **SBH 10 Vision Hunk** MRP – 1899 /-



#### Black with Orange



**Black with Brown** 









# SBH 10 Bunker Camo

MRP – 1899 /-



Mat Black with White







Mat Black with Silver