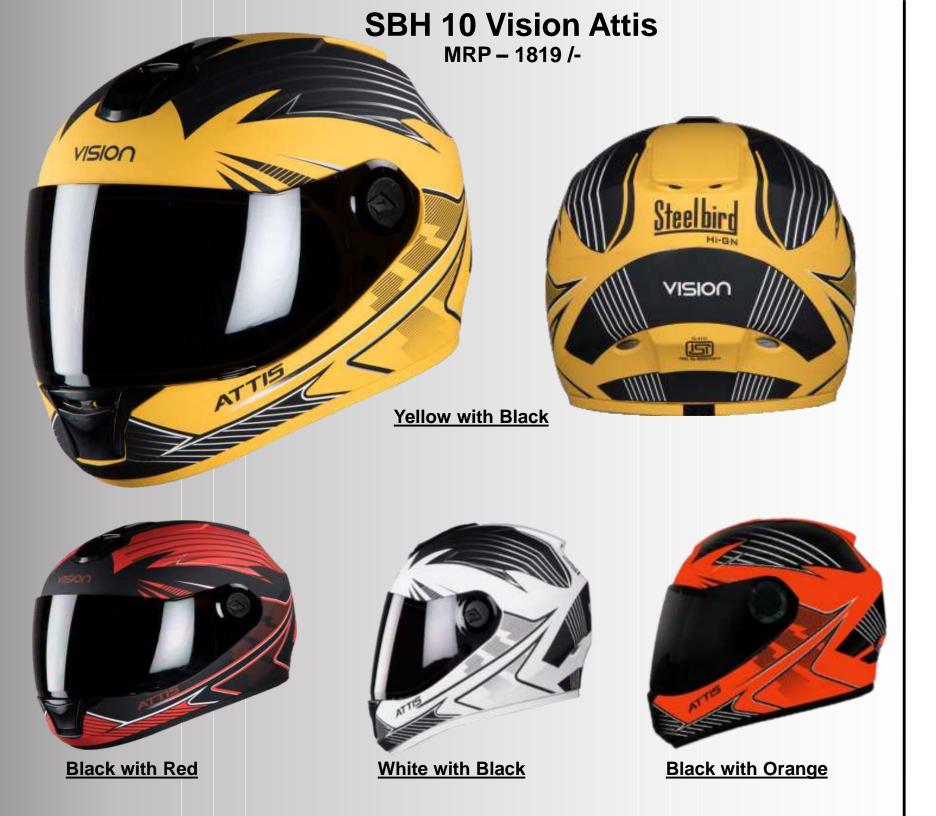

# SBH 10 Vision Dashing MRP – 1359 /-

Black with Grey

#### **SBH 10 Vision Zebra** MRP – 1899 /-

Black with Black

White with Black

#### **SBH 10 Vision Hunk** MRP – 1899 /-

#### Black with Orange

**Black with Brown** 